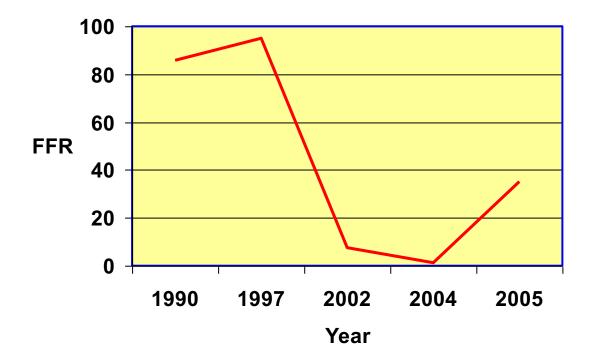

## **Population Trend Graph:**

**Total Ferret Family Rating by Year** 

| 1990 | 85.75 |
|------|-------|
| 1997 | 95.00 |
| 2002 | 7.41  |
| 2004 | 1.4   |
| 2005 | 35.35 |

## Ferret Family Rating Trend Graph