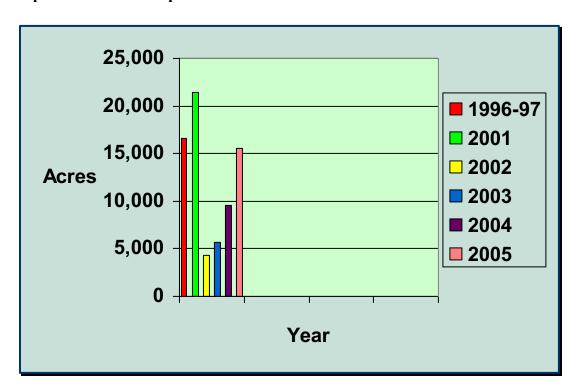

| 1996-1997 | 16,589 |
|-----------|--------|
| 2001      | 21,456 |
| 2002      | 4,324  |
| 2003      | 5,629  |
| 2004      | 9,550  |
| 2005      | 15,531 |