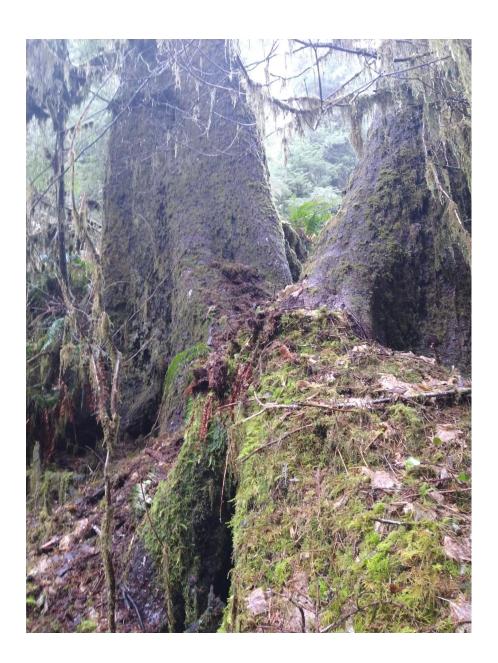

#### **Notes:**

This old growth stand runs for at least half a mile on both sides of the road, some very impressive trees, a Doug Fir Mother Tree– 308" diameter, an old growth Hemlock– 253". The stand is pristine, the water is crystal clear, the old trees are protecting lots of wildlife habitat areas, and I am positive with a better survey a diversity of species live here.