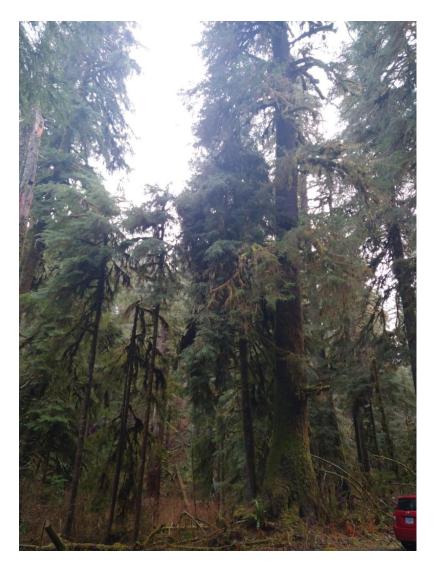

#### **Notes:**

This old growth stand runs for at least half a mile on both sides of the road, some very impressive trees, a Doug Fir Mother Tree– 308" diameter, an old growth Hemlock– 253". The stand is pristine, the water is crystal clear, the old trees are protecting lots of wildlife habitat areas, and I am positive with a better survey a diversity of species live here.

### Optional (All information in the form will be viewable by the public)

Your Name: Madeline Strawberry and Tony Strawberry

City: Woodburn State:OR

Insert Stand Photo (**Optional**)
ID/Name

Insert Photo of the typical tree that was measured (**Optional**) ID/Name: