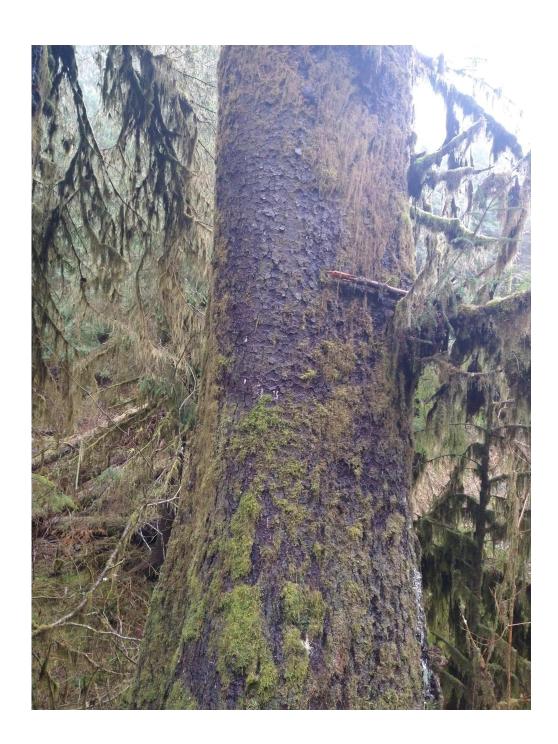

Road Number from Siuslaw Road Map: 12

Measured Tree Circumference (inches): 439"-Sitka Spruce = Diameter:

139.76

(Circumference / 3.141 = diameter)

Estimated diameter of Typical Dominant (tallest) Trees (inches): 100+

Place an X next to tree species present. Doug fir: x Hemlock: x Cedar: X

Sitka Spruce: X Alder: x Big Leaf Maple:

Is a shade tolerant understory of Hemlock or Cedar present? Yes: X No: Describe understory: Old Growth Forest with varied layers, pristine streams, lots and lots of tree holes, and cavities for wildlife.

#### **Notes:**

This old growth stand runs for at least half a mile on both sides of the road, some very impressive trees, a Doug Fir Mother Tree– 308" diameter, an old growth Hemlock– 253". The stand is pristine, the water is crystal clear, the old trees are protecting lots of wildlife habitat areas, and I am positive with a better survey a diversity of species live here.