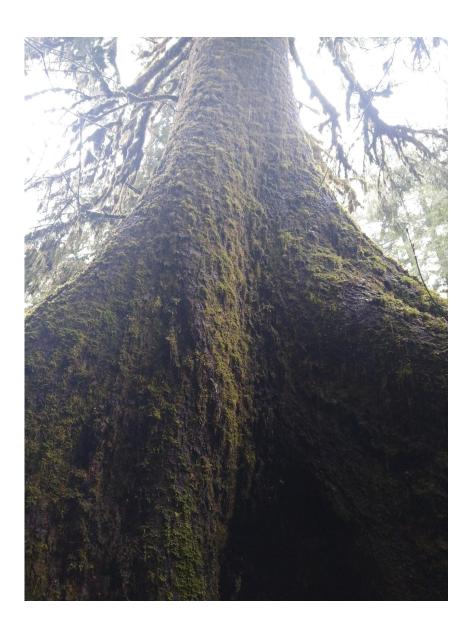

Road Number from Siuslaw Road Map: 12

Measured Tree Circumference (inches): 439"-Sitka Spruce = Diameter:

139.76

(Circumference / 3.141 = diameter)

Estimated diameter of Typical Dominant (tallest) Trees (inches): 100+

Place an X next to tree species present. Doug fir: x Hemlock: x Cedar: X

Sitka Spruce: X Alder: x Big Leaf Maple:

Is a shade tolerant understory of Hemlock or Cedar present? Yes: X No: Describe understory: Old Growth Forest with varied layers, pristine streams, lots and lots of tree holes, and cavities for wildlife.

#### **Notes:**

This old growth stand runs for at least half a mile on both sides of the road, some very impressive trees, a Doug Fir Mother Tree– 308" diameter, an old growth Hemlock– 253". The stand is pristine, the water is crystal clear, the old trees are protecting lots of wildlife habitat areas, and I am positive with a better survey a diversity of species live here.