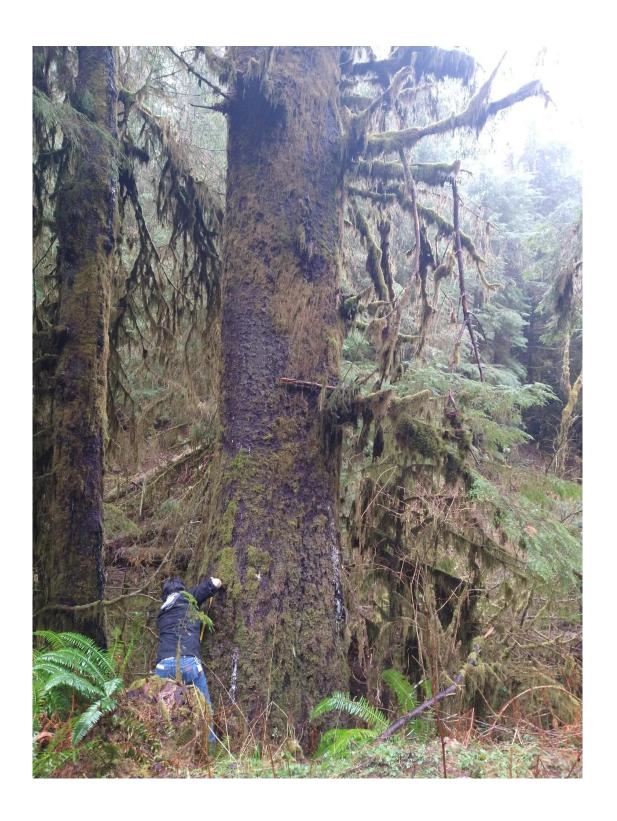

Road Number from Siuslaw Road Map: 12

Measured Tree Circumference (inches): 439"-Sitka Spruce = Diameter:

139.76

(Circumference / 3.141 = diameter)

Estimated diameter of Typical Dominant (tallest) Trees (inches): 100+

#### **Notes:**

This old growth stand runs for at least half a mile on both sides of the road, some very impressive trees, a Doug Fir Mother Tree– 308" diameter, an old growth Hemlock– 253". The stand is pristine, the water is crystal clear, the old trees are protecting lots of wildlife habitat areas, and I am positive with a better survey a diversity of species live here.

### Optional (All information in the form will be viewable by the public)

Your Name: Madeline Strawberry and Tony Strawberry

City: Woodburn State:OR

Insert Stand Photo (**Optional**)
ID/Name

Insert Photo of the typical tree that was measured (**Optional**) ID/Name: