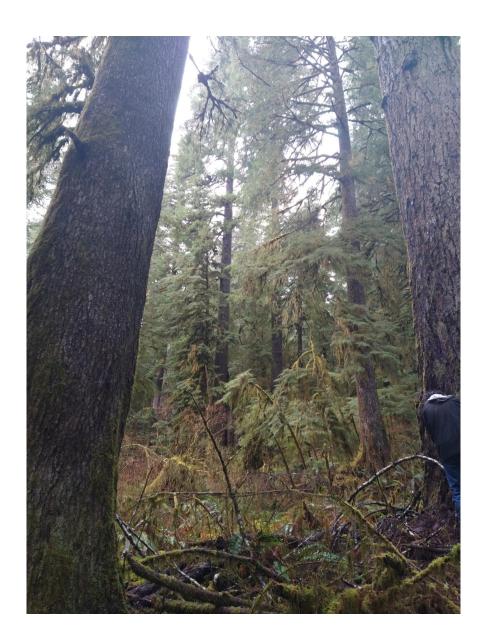

Place an X next to tree species present. Doug fir: x Hemlock: x Cedar: X

Sitka Spruce: X Alder: x Big Leaf Maple:

Is a shade tolerant understory of Hemlock or Cedar present? Yes: X No: Describe understory: Old Growth Forest with varied layers, pristine streams, lots and lots of tree holes, and cavities for wildlife.

#### **Notes:**

This old growth stand runs for at least half a mile on both sides of the road, some very impressive trees, a Doug Fir Mother Tree– 308" diameter, an old growth Hemlock– 253". The stand is pristine, the water is crystal clear, the old trees are protecting lots of wildlife habitat areas, and I am positive with a better survey a diversity of species live here.