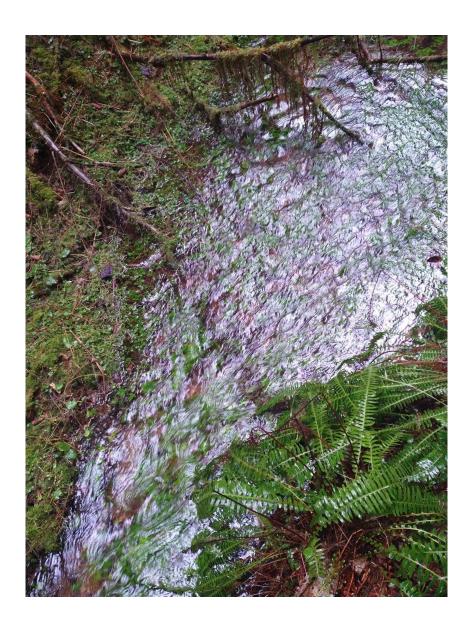

Place an X next to tree species present. Doug fir: x Hemlock: x Cedar: X

Sitka Spruce: X Alder: x Big Leaf Maple:

Is a shade tolerant understory of Hemlock or Cedar present? Yes: X No: Describe understory: Old Growth Forest with varied layers, pristine streams, lots and lots of tree holes, and cavities for wildlife.

#### **Notes:**

This old growth stand runs for at least half a mile on both sides of the road, some very impressive trees, a Doug Fir Mother Tree– 308" diameter, an old growth Hemlock– 253". The stand is pristine, the water is crystal clear, the old trees are protecting lots of wildlife habitat areas, and I am positive with a better survey a diversity of species live here.