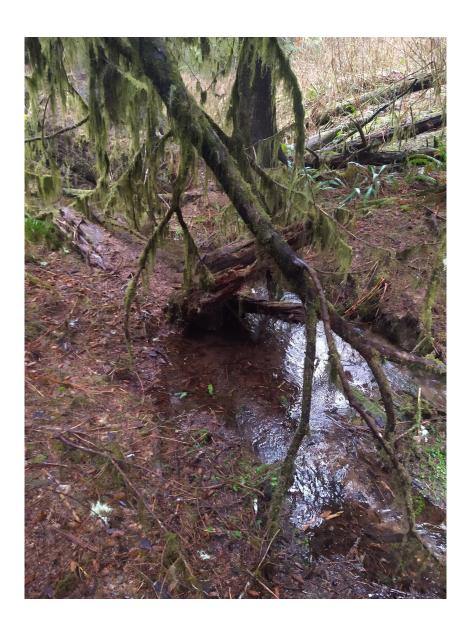

Place an X next to tree species present. Doug fir: x Hemlock: x Cedar: X

Sitka Spruce: X Alder: x Big Leaf Maple:

Is a shade tolerant understory of Hemlock or Cedar present? Yes: X No: Describe understory: Old Growth Forest with varied layers, pristine streams, lots and lots of tree holes, and cavities for wildlife.

#### **Notes:**

This old growth stand runs for at least half a mile on both sides of the road, some very impressive trees, a Doug Fir Mother Tree– 308" diameter, an old growth Hemlock– 253". The stand is pristine, the water is crystal clear, the old trees are protecting lots of wildlife habitat areas, and I am positive with a better survey a diversity of species live here.