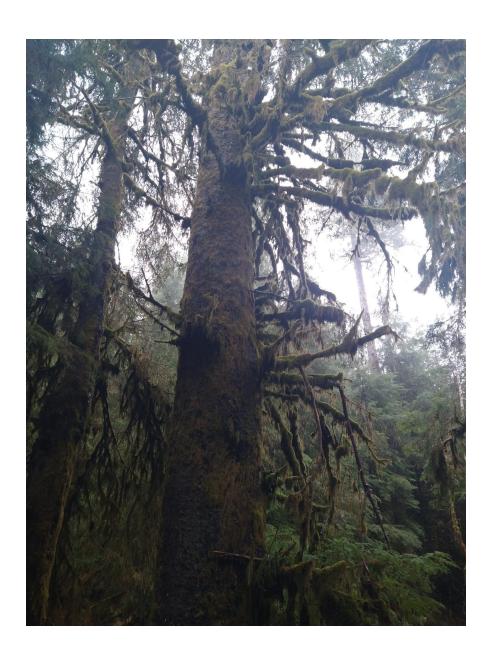

Road Number from Siuslaw Road Map: 12

Measured Tree Circumference (inches): 439"-Sitka Spruce = Diameter:

139.76

(Circumference / 3.141 = diameter)

Estimated diameter of Typical Dominant (tallest) Trees (inches): 100+

#### **Notes:**

This old growth stand runs for at least half a mile on both sides of the road, some very impressive trees, a Doug Fir Mother Tree– 308" diameter, an old growth Hemlock– 253". The stand is pristine, the water is crystal clear, the old trees are protecting lots of wildlife habitat areas, and I am positive with a better survey a diversity of species live here.