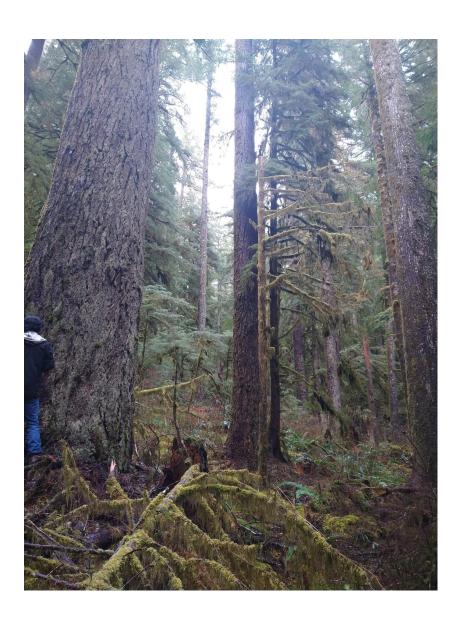

Place an X next to tree species present. Doug fir: x Hemlock: x Cedar: X

Sitka Spruce: X Alder: x Big Leaf Maple:

Is a shade tolerant understory of Hemlock or Cedar present? Yes: X No: Describe understory: Old Growth Forest with varied layers, pristine streams, lots and lots of tree holes, and cavities for wildlife.

#### **Notes:**

This old growth stand runs for at least half a mile on both sides of the road, some very impressive trees, a Doug Fir Mother Tree– 308" diameter, an old growth Hemlock– 253". The stand is pristine, the water is crystal clear, the old trees are protecting lots of wildlife habitat areas, and I am positive with a better survey a diversity of species live here.