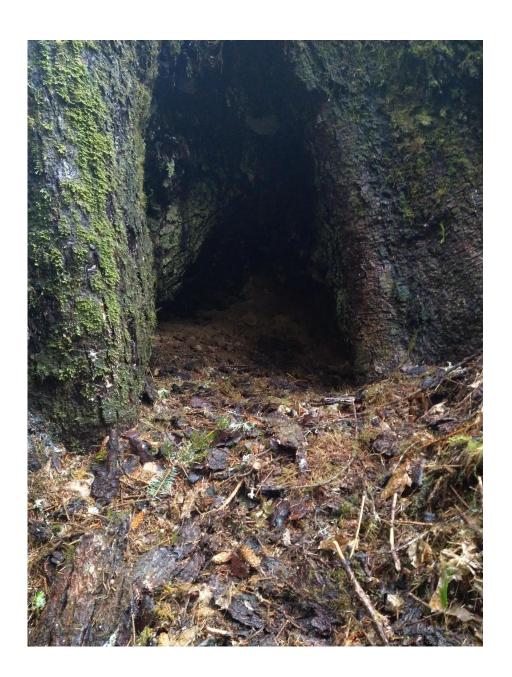

Place an X next to tree species present. Doug fir: x Hemlock: x Cedar: X

Sitka Spruce: X Alder: x Big Leaf Maple:

Is a shade tolerant understory of Hemlock or Cedar present? Yes: X No: Describe understory: Old Growth Forest with varied layers, pristine streams, lots and lots of tree holes, and cavities for wildlife.

#### **Notes:**

This old growth stand runs for at least half a mile on both sides of the road, some very impressive trees, a Doug Fir Mother Tree– 308" diameter, an old growth Hemlock– 253". The stand is pristine, the water is crystal clear, the old trees are protecting lots of wildlife habitat areas, and I am positive with a better survey a diversity of species live here.