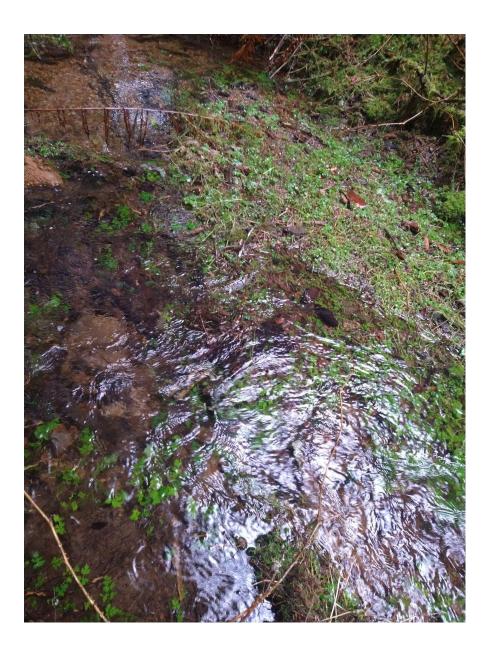

Place an X next to tree species present. Doug fir: x Hemlock: x Cedar: X

Sitka Spruce: X Alder: x Big Leaf Maple:

Is a shade tolerant understory of Hemlock or Cedar present? Yes: X No: Describe understory: Old Growth Forest with varied layers, pristine streams, lots and lots of tree holes, and cavities for wildlife.

#### **Notes:**

This old growth stand runs for at least half a mile on both sides of the road, some very impressive trees, a Doug Fir Mother Tree– 308" diameter, an old growth Hemlock– 253". The stand is pristine, the water is crystal clear, the old trees are protecting lots of wildlife habitat areas, and I am positive with a better survey a diversity of species live here.