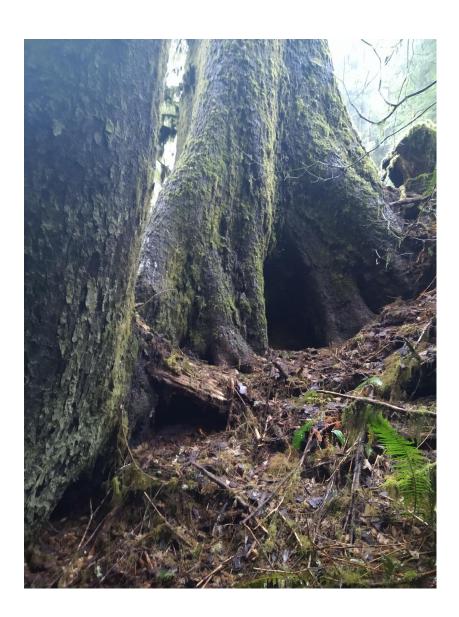

Road Number from Siuslaw Road Map: 12

Measured Tree Circumference (inches): 439"-Sitka Spruce = Diameter:

139.76

(Circumference / 3.141 = diameter)

Estimated diameter of Typical Dominant (tallest) Trees (inches): 100+

#### **Notes:**

This old growth stand runs for at least half a mile on both sides of the road, some very impressive trees, a Doug Fir Mother Tree– 308" diameter, an old growth Hemlock– 253". The stand is pristine, the water is crystal clear, the old trees are protecting lots of wildlife habitat areas, and I am positive with a better survey a diversity of species live here.