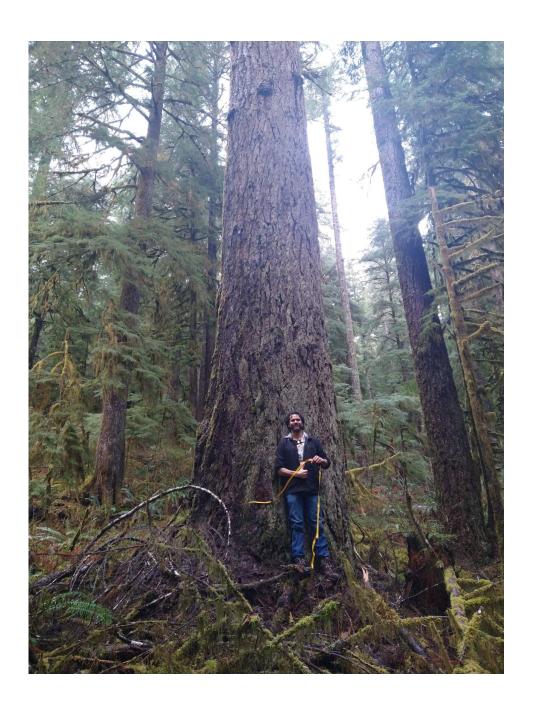

Road Number from Siuslaw Road Map: 12

Measured Tree Circumference (inches): 439"-Sitka Spruce = Diameter:

139.76

(Circumference / 3.141 = diameter)

Estimated diameter of Typical Dominant (tallest) Trees (inches): 100+

#### **Notes:**

This old growth stand runs for at least half a mile on both sides of the road, some very impressive trees, a Doug Fir Mother Tree– 308" diameter, an old growth Hemlock– 253". The stand is pristine, the water is crystal clear, the old trees are protecting lots of wildlife habitat areas, and I am positive with a better survey a diversity of species live here.

### Optional (All information in the form will be viewable by the public)

Your Name: Madeline Strawberry and Tony Strawberry

City: Woodburn State:OR

Insert Stand Photo (**Optional**)
ID/Name

Insert Photo of the typical tree that was measured (**Optional**) ID/Name: