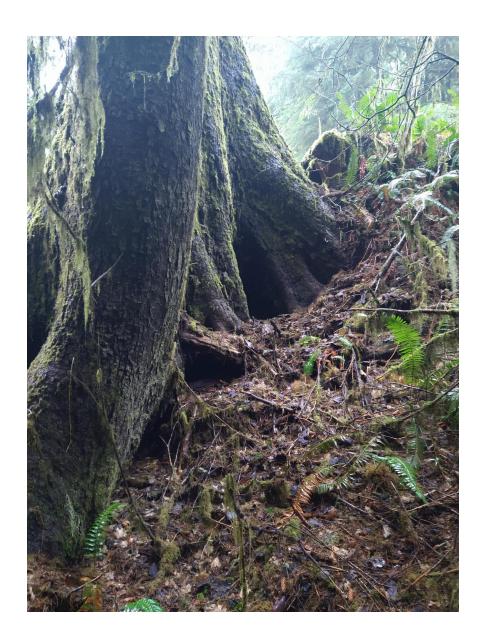

Road Number from Siuslaw Road Map: 12

Measured Tree Circumference (inches): 439"-Sitka Spruce = Diameter:

139.76

(Circumference / 3.141 = diameter)

Estimated diameter of Typical Dominant (tallest) Trees (inches): 100+

#### **Notes:**

This old growth stand runs for at least half a mile on both sides of the road, some very impressive trees, a Doug Fir Mother Tree– 308" diameter, an old growth Hemlock– 253". The stand is pristine, the water is crystal clear, the old trees are protecting lots of wildlife habitat areas, and I am positive with a better survey a diversity of species live here.