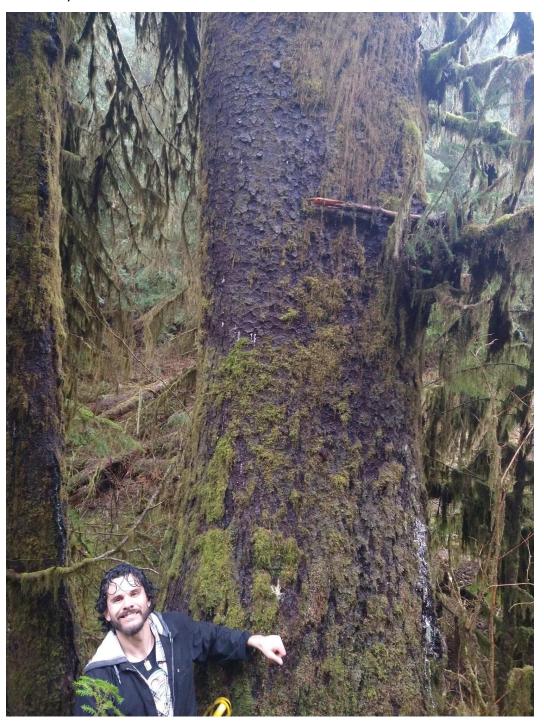

Road Number from Siuslaw Road Map: 12

Measured Tree Circumference (inches): 439"-Sitka Spruce = Diameter:

139.76

(Circumference / 3.141 = diameter)

Estimated diameter of Typical Dominant (tallest) Trees (inches): 100+

#### **Notes:**

This old growth stand runs for at least half a mile on both sides of the road, some very impressive trees, a Doug Fir Mother Tree– 308" diameter, an old growth Hemlock– 253". The stand is pristine, the water is crystal clear, the old trees are protecting lots of wildlife habitat areas, and I am positive with a better survey a diversity of species live here.

### Optional (All information in the form will be viewable by the public)

Your Name: Madeline Strawberry and Tony Strawberry

City: Woodburn State:OR

Insert Stand Photo (**Optional**)
ID/Name

Insert Photo of the typical tree that was measured (**Optional**) ID/Name: