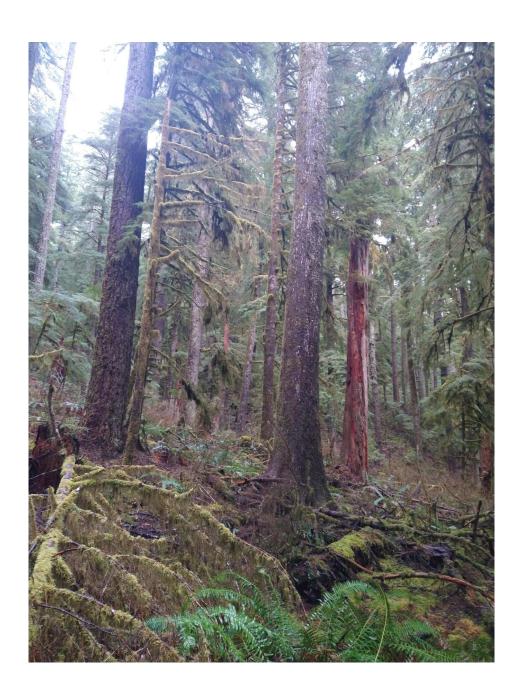

Place an X next to tree species present. Doug fir: x Hemlock: x Cedar: X

Sitka Spruce: X Alder: x Big Leaf Maple:

Is a shade tolerant understory of Hemlock or Cedar present? Yes: X No: Describe understory: Old Growth Forest with varied layers, pristine streams, lots and lots of tree holes, and cavities for wildlife.

#### **Notes:**

This old growth stand runs for at least half a mile on both sides of the road, some very impressive trees, a Doug Fir Mother Tree– 308" diameter, an old growth Hemlock– 253". The stand is pristine, the water is crystal clear, the old trees are protecting lots of wildlife habitat areas, and I am positive with a better survey a diversity of species live here.