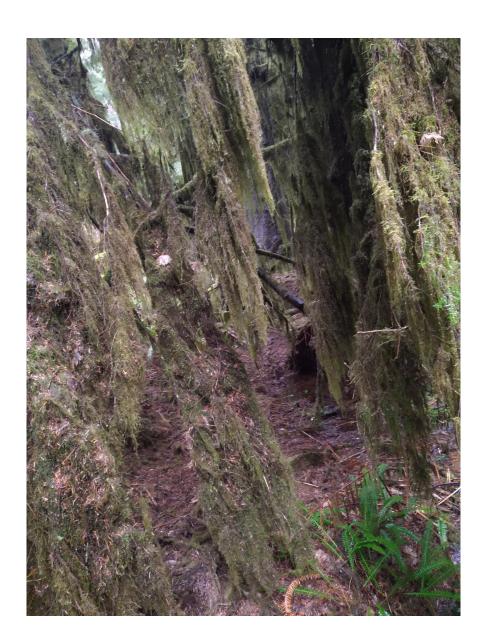

Place an X next to tree species present. Doug fir: x Hemlock: x Cedar: X

Sitka Spruce: X Alder: x Big Leaf Maple:

Is a shade tolerant understory of Hemlock or Cedar present? Yes: X No: Describe understory: Old Growth Forest with varied layers, pristine streams, lots and lots of tree holes, and cavities for wildlife.

#### **Notes:**

This old growth stand runs for at least half a mile on both sides of the road, some very impressive trees, a Doug Fir Mother Tree– 308" diameter, an old growth Hemlock– 253". The stand is pristine, the water is crystal clear, the old trees are protecting lots of wildlife habitat areas, and I am positive with a better survey a diversity of species live here.