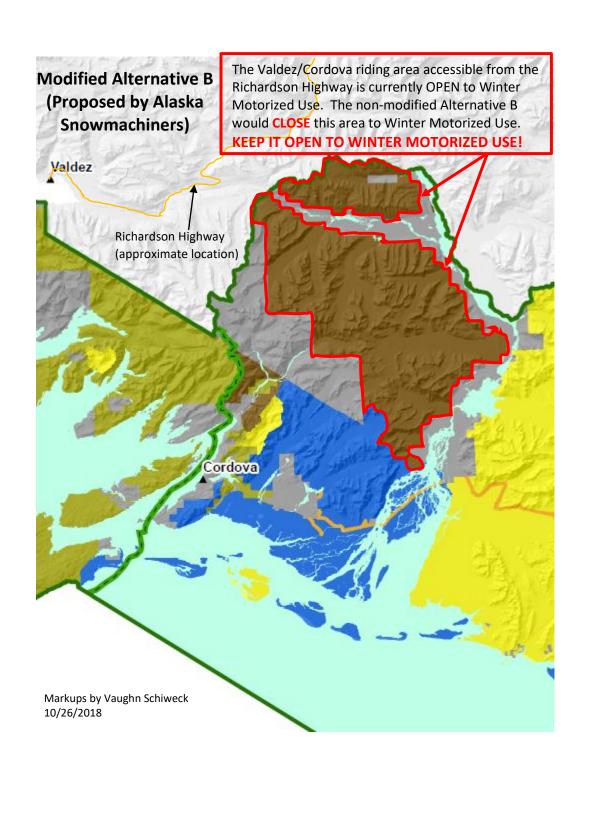

Table 8. Applicable managerial recreation opportunity spectri

| Recreation<br>Opportunity<br>Spectrum Class                       | Surface Access <sup>1</sup>                                                                                          | Air and Water<br>Access <sup>1</sup>                                                    |
|-------------------------------------------------------------------|----------------------------------------------------------------------------------------------------------------------|-----------------------------------------------------------------------------------------|
| Primitive                                                         | Nonmotorized,<br>primitive trails, foot,<br>horseback