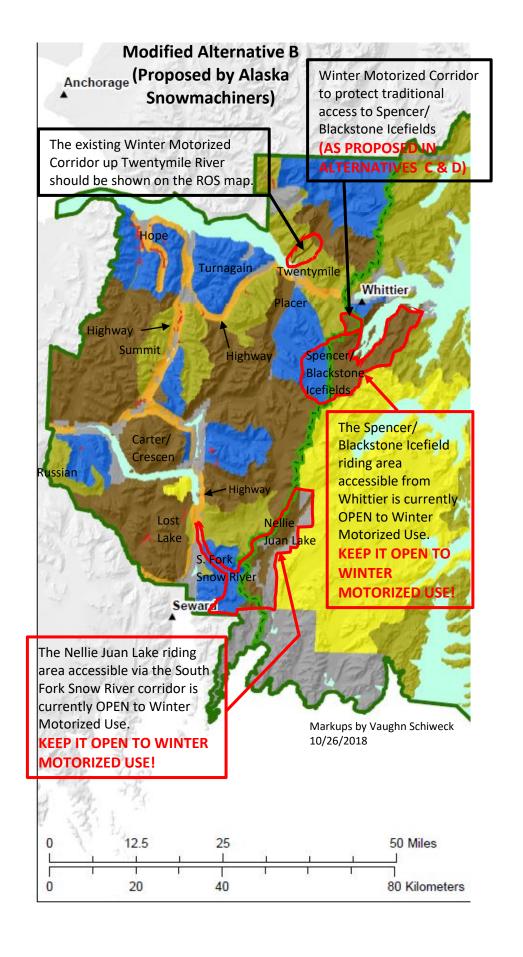

Table 8. Applicable managerial recreation opportunity spectri

| Recreation<br>Opportunity<br>Spectrum Class                       | Surface Access <sup>1</sup>                                                                                          | Air and Water<br>Access <sup>1</sup>                                                    |
|-------------------------------------------------------------------|----------------------------------------------------------------------------------------------------------------------|-----------------------------------------------------------------------------------------|
| Primitive                                                         | Nonmotorized,<br>primitive trails, foot,<br>horseback