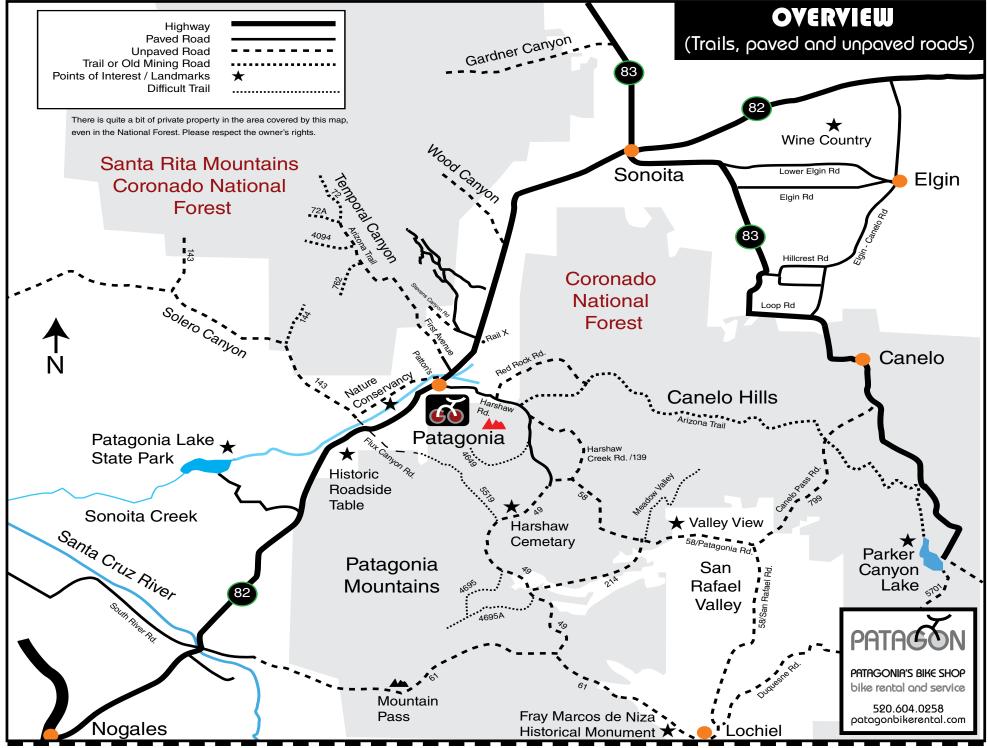

#### THREE SELF-GUIDED BIKE TOURS

**"The Loop":** 14.4 miles round trip from Patagonia. A great introduction to biking in the area.

### **Mowry Loop:**

Wonderfully varied terrain, and stunning views of the San Rafael Valley. About 29.9 miles round trip from Patagonia.

#### **Guajolote Loop:**

A relatively flat 8.5 mile loop, starting and ending at FR 49. There is the option of going off the loop and riding up to a nice view. (Not measured from Patagonia)

# MOUNTAIN EMPIRE BIKING

Less than 60 miles south of Tucson



## PATAGON BIKE RENTAL 520.604.0258 patagonbikerental.com



Created by M. Urgo for Patagon Bike Rental. Copy it freely but please do not sell it.