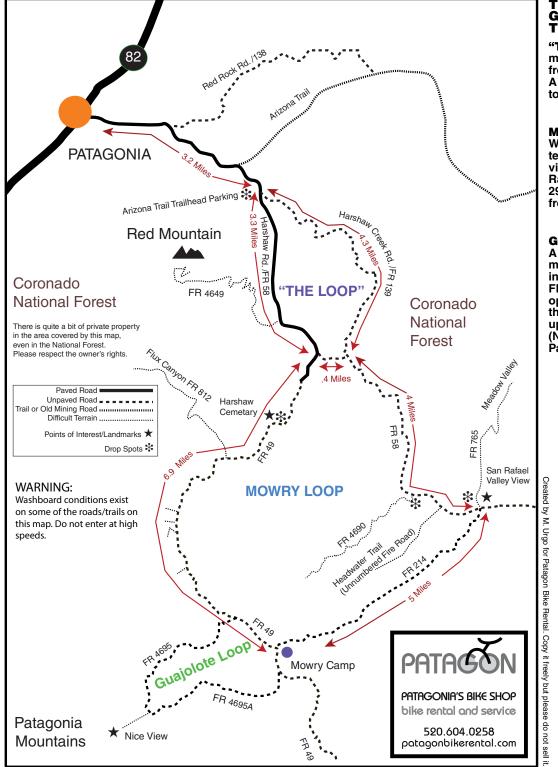

#### THREE SELF-GUIDED BIKE TOURS

**"The Loop":** 14.4 miles round trip from Patagonia. A great introduction to biking in the area.

### **Mowry Loop:**

Wonderfully varied terrain, and stunning views of the San Rafael Valley. About 29.9 miles round trip from Patagonia.

#### **Guajolote Loop:**

A relatively flat 8.5 mile loop, starting and ending at FR 49. There is the option of going off the loop and riding up to a nice view. (Not measured from Patagonia)